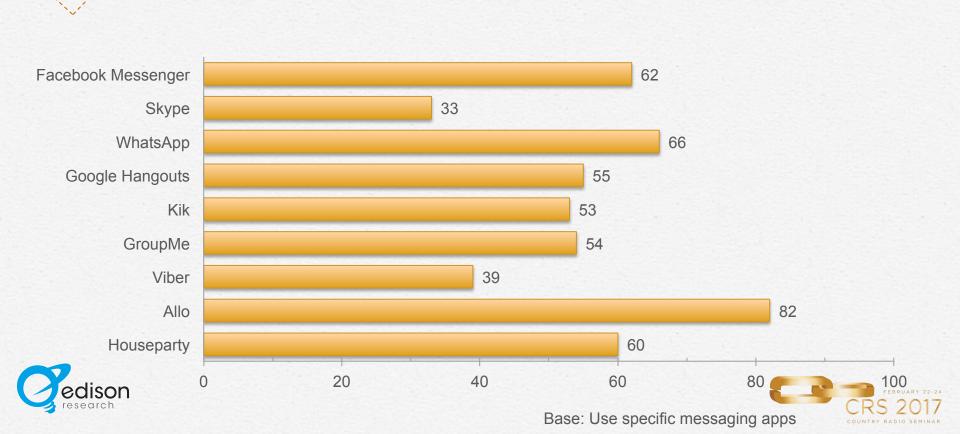

## Messaging Apps:

Which of the following messaging apps or websites do you currently use on your smartphone?