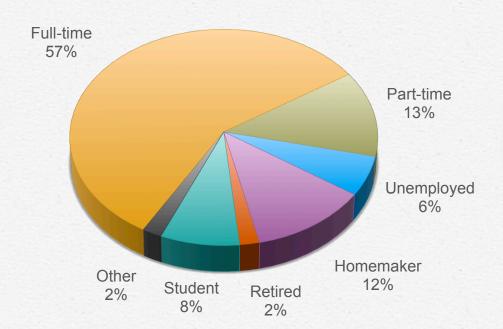

# Social Sharing in the Mobile World

January 2017





# Survey Methodology:

- 1571 interviews (online)
- Adults 18-54
  - 811 men; 760 women
- Interviews conducted 1/12/17 1/18/17
- All respondents own a smartphone
- Data weighted to reflect age, sex, and ethnicity of U.S. population





# **Smartphone Owners: Demographics**

#### Sample Demographics: Sex and Age









# **Smartphone Owners: Demographics**

#### Sample Demographics: Race







# Smartphone Owners: Demographics

#### Sample Demographics: Employment







# Type of Smartphone Owned: (multiple responses accepted)



# Smartphone Usage:

How often do you...?



# General Smartphone Usage



# Average number of types of apps used:



### Apps/mobile website usage:



# Apps/mobile website usage:



# Daily App Usage:





# Daily App Usage:





### Mobile Social Behavior



# Social Media App Usage:

Which of the following social media apps or websites do you currently use on your smartphone?



# Social Media App Daily Usage:



### Social Media Apps Used Most:

Which of the following <u>social media</u> apps or websites do you currently use <u>most</u> on your smartphone?



# Local Facebook Groups:

Are you a member of any local Facebook groups or other local online groups?







Base: Use Facebook

### Facebook Live:



## Facebook