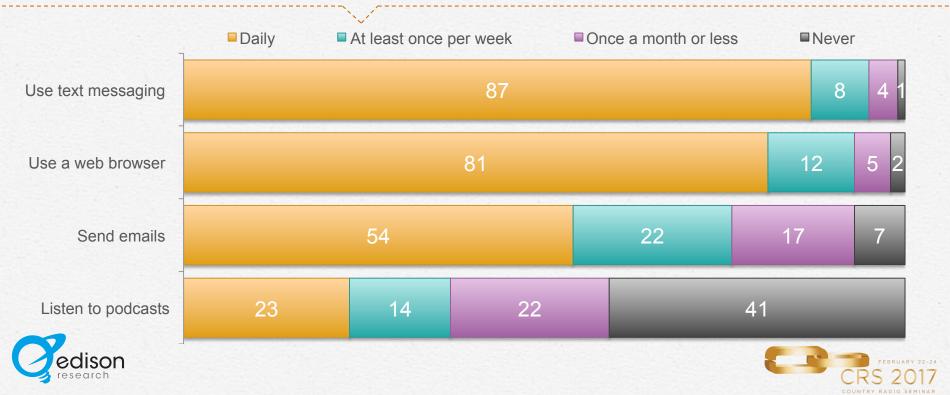

# Social Sharing in the Mobile World

January 2017





# Survey Methodology:

- 1571 interviews (online)
- Adults 18-54
  - 811 men; 760 women
- Interviews conducted 1/12/17 1/18/17
- All respondents own a smartphone
- Data weighted to reflect age, sex, and ethnicity of U.S. population





# **Smartphone Owners: Demographics**

#### Sample Demographics: Sex and Age









# **Smartphone Owners: Demographics**

#### Sample Demographics: Race







# Smartphone Owners: Demographics

#### Sample Demographics: Employment







# Type of Smartphone Owned: (multiple responses accepted)



# Smartphone Usage:

How often do you...?



# General Smartphone Usage



# Average number of types of apps used:



### Apps/mobile website usage:



# Apps/mobile website usage:



# Daily App Usage:





# Daily App Usage:





### Mobile Social Behavior



# Social Media App Usage:

Which of the following social media apps or websites do you currently use on your smartphone?



# Social Media App Daily Usage:



### Social Media Apps Used Most:

Which of the following <u>social media</u> apps or websites do you currently use <u>most</u> on your smartphone?



# Local Facebook Groups:

Are you a member of any local Facebook groups or other local online groups?







Base: Use Facebook

### Facebook Live:



## Facebook App Usage:

How often do you tag your location when posting social media updates?







### Facebook App Usa