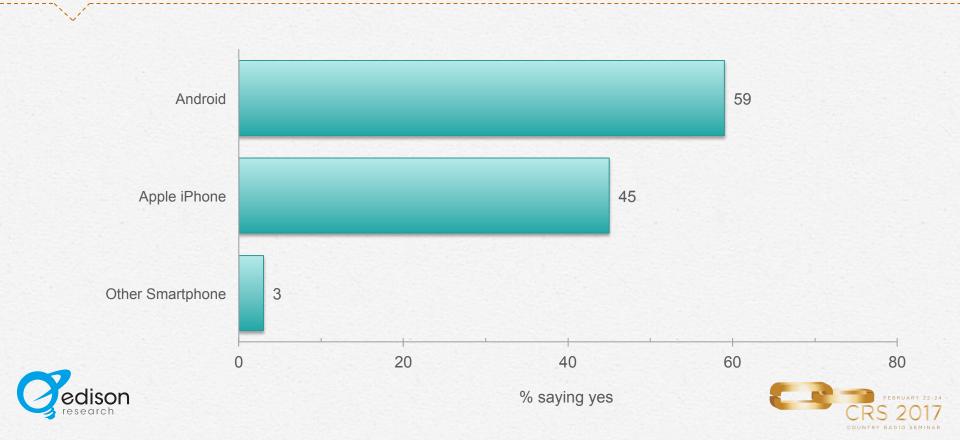

# Social Sharing in the Mobile World

January 2017





# Survey Methodology:

- 1571 interviews (online)
- Adults 18-54
  - 811 men; 760 women
- Interviews conducted 1/12/17 1/18/17
- All respondents own a smartphone
- Data weighted to reflect age, sex, and ethnicity of U.S. population





# **Smartphone Owners: Demographics**

#### Sample Demographics: Sex and Age









# **Smartphone Owners: Demographics**

#### Sample Demographics: Race







# Smartphone Owners: Demographics

#### Sample Demographics: Employment







# Type of Smartphone Owned: (multiple responses accepted)



# Smartphone Usage:

How often do you...?



# General Smartphone Usage



# Average number of types of apps used:



### Apps/mobile website usage:



# Apps/mobile website usage:



# Daily App Usage:





# Daily App Usage:





### Mobile Social Behavior



# Social Media App Usage:

Which of the following social media apps or websites do you currently use on your smartphone?



# Social Media App Daily Usage:



### Social Media Apps Used Most:

Which of the following <u>social media</u> apps or websites do you currently use <u>most</u> on your smartphone?



# Local Facebook Groups:

Are you a member of any local Facebook groups or other local online groups?







Base: Use Facebook

### Facebook Live:



## Facebook App Usage:

How often do you tag your location when posting soci