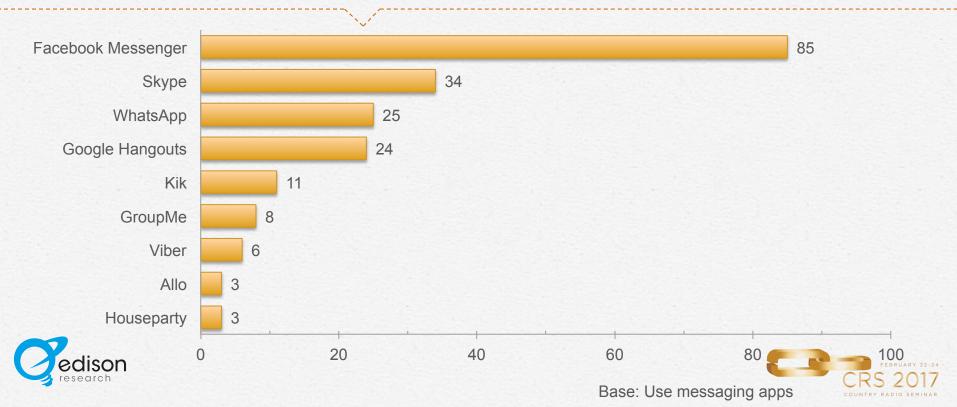

## Messaging Apps:

Which of the following messaging apps or websites do you currently use on your smartphone?