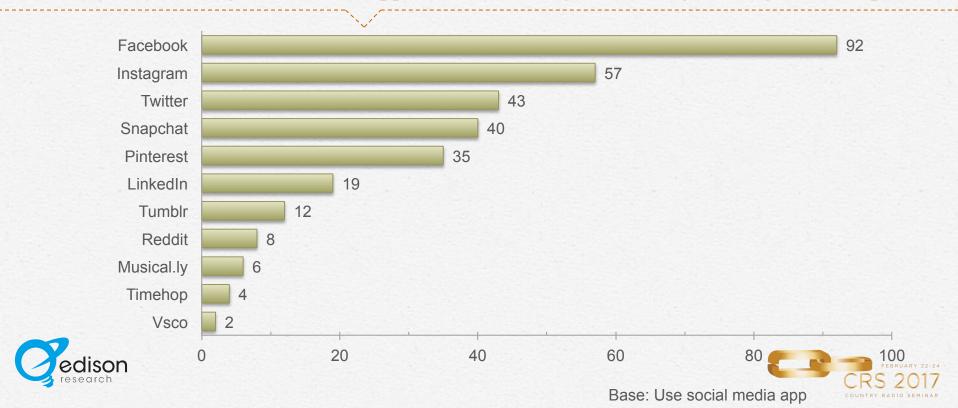

# Social Media App Usage:

Which of the following social media apps or websites do you currently use on your smartphone?