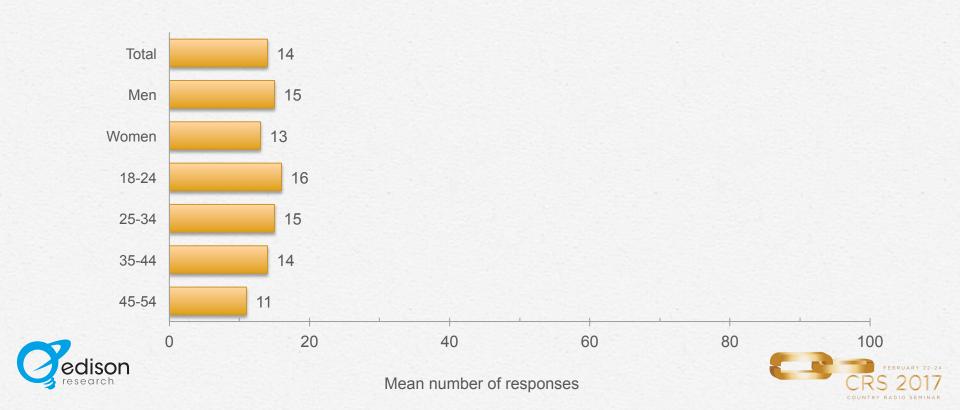

# Social Sharing in the Mobile World

January 2017





# Survey Methodology:

- 1571 interviews (online)
- Adults 18-54
  - 811 men; 760 women
- Interviews conducted 1/12/17 1/18/17
- All respondents own a smartphone
- Data weighted to reflect age, sex, and ethnicity of U.S. population





# **Smartphone Owners: Demographics**

#### Sample Demographics: Sex and Age









# **Smartphone Owners: Demographics**

#### Sample Demographics: Race







# Smartphone Owners: Demographics

#### Sample Demographics: Employment







# Type of Smartphone Owned: (multiple responses accepted)



# Smartphone Usage:

How often do you...?



# General Smartphone Usage



# Average number of types of apps used:



### Apps/mobile website usage:



# Apps/mobile website usage:



# Daily App Usage:





# Daily App Usage:





### Mobile Social Behavior



# Social Media App Usage:

Which of the following social media apps or websites do you currently use on your smartphone?



# Social Media App Daily Usage:



### Social Media Apps Used Most:

Which of the following <u>social media</u> apps or websites do you currently use <u>most</u> on your smartphone?



# Local Facebook Groups:

Are you a member of any local Facebook groups or other local online groups?







Base: Use Facebook

### Facebook Live:



## Facebook App Usage:

How often do you tag your location when posting social media updates?







### Facebook App Usage:

What impact, if any, does seeing a radio station DJ or personality p