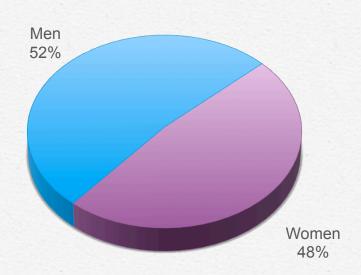

# Social Sharing in the Mobile World

January 2017





# Survey Methodology:

- 1571 interviews (online)
- Adults 18-54
  - 811 men; 760 women
- Interviews conducted 1/12/17 1/18/17
- All respondents own a smartphone
- Data weighted to reflect age, sex, and ethnicity of U.S. population





# **Smartphone Owners: Demographics**

#### Sample Demographics: Sex and Age









# **Smartphone Owners: Demographics**

#### Sample Demographics: Race







# Smartphone Owners: Demographics

#### Sample Demographics: Employment







# Type of Smartphone Owned: (multiple responses accepted)



# Smartphone Usage:

How often do you...?



# General Smartphone Usage



# Average number of types of apps used:



### Apps/mobile website usage:



# Apps/mobile website usage:



# Daily App Usage:





# Daily App Usage:





### Mobile Social Behavior



# Social Media App Usage:

Which of the following social media apps or websites do you currently use on your smartphone?



# Social Media App Daily Usage:



### Social Media Apps Used Most:

Which of the following <u>social media</u> apps or websites do you currently use <u>most</u> on your smartphone?



# Lo