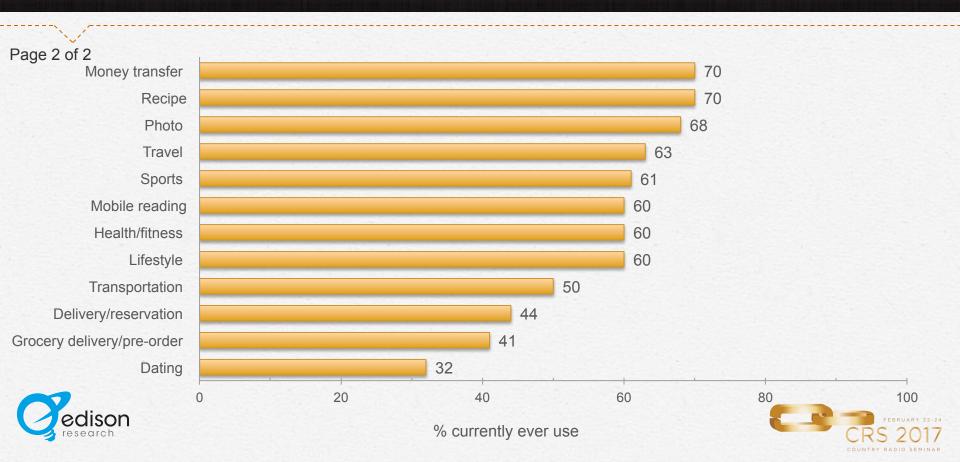

# Social Sharing in the Mobile World

January 2017





# Survey Methodology:

- 1571 interviews (online)
- Adults 18-54
  - 811 men; 760 women
- Interviews conducted 1/12/17 1/18/17
- All respondents own a smartphone
- Data weighted to reflect age, sex, and ethnicity of U.S. population





# **Smartphone Owners: Demographics**

#### Sample Demographics: Sex and Age









# **Smartphone Owners: Demographics**

#### Sample Demographics: Race







# Smartphone Owners: Demographics

#### Sample Demographics: Employment







# Type of Smartphone Owned: (multiple responses accepted)



# Smartphone Usage:

How often do you...?



# General Smartphone Usage



# Average number of types of apps used:



### Apps/mobile website usage:



# Apps/mobile website usage:



# Daily App Usage:





# Daily App Usage:





### Mobile Social Behavior



# Social Media App Usage:

Which of the following social media apps or websites do you currently use on your smartphone?



# Social Media App Daily Usage:



### Social Media Apps Used Most:

Which of the following <u>social media</u> apps or websites do you currently use <u>most</u> on your smartphone?



# Local Facebook Groups:

Are you a member of any local Facebook groups or other local online groups?







Base: Use Facebook

### Facebook Live:



## Facebook App Usage:

How often do you tag your location when posting social media updates?







### Facebook App Usage:

What impact, if any, does seeing a radio station DJ or personality post about a product or service on social media have on your likeli