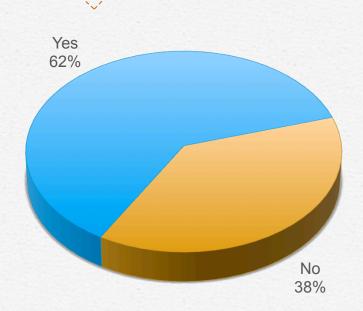

# Local Facebook Groups:

Are you a member of any local Facebook groups or other local online groups?

Base: Use Facebook