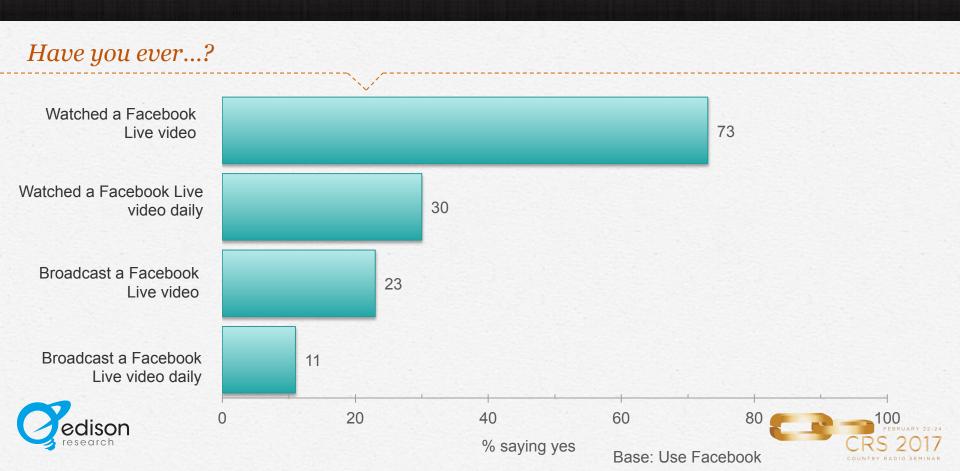

Employment







# Type of Smartphone Owned: (multiple responses accepted)



# Smartphone Usage:

How often do you...?



# General Smartphone Usage



# Average number of types of apps used:



### Apps/mobile website usage:



# Apps/mobile website usage:



# Daily App Usage:





# Daily App Usage:





### Mobile Social Behavior



# Social Media App Usage:

Which of the following social media apps or websites do you currently use on your smartphone?



# Social Media App Daily Usage:



### Social Media Apps Used Most:

Which of the following <u>social media</u> apps or websites do you currently use <u>most</u> on your smartphone?



# Local Facebook Groups:

Are you a member of any local Facebook groups or other local online groups?







Base: Use Facebook

### Facebook Live:



## Facebook App Usage:

How often do you tag your location when posting social media updates?







### Facebook App Usage:

What impact, if any, does seeing a radio station DJ or personality post about a product or service on social media have on your likelihood to purchase that product or service?







Base: Use any social media

# Smartphone Usage:

#### How often do you...?



Base: Use any social media

## Messaging Apps:

Which of the following messaging apps or websites do you currently use on your smartphone?



# Messaging App Daily Usage: