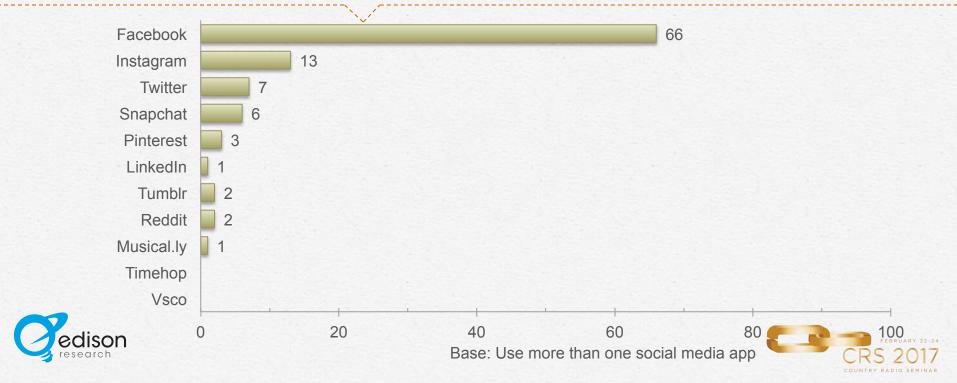

### Social Media Apps Used Most:

Which of the following <u>social media</u> apps or websites do you currently use <u>most</u> on your smartphone?