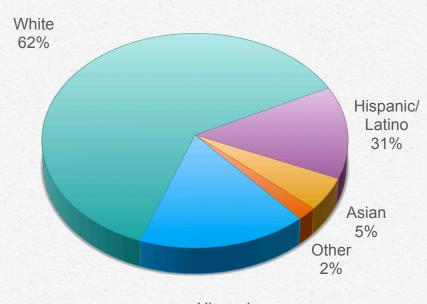

# Social Sharing in the Mobile World

January 2017





# Survey Methodology:

- 1571 interviews (online)
- Adults 18-54
  - 811 men; 760 women
- Interviews conducted 1/12/17 1/18/17
- All respondents own a smartphone
- Data weighted to reflect age, sex, and ethnicity of U.S. population





# **Smartphone Owners: Demographics**

#### Sample Demographics: Sex and Age









# **Smartphone Owners: Demographics**

#### Sample Demographics: Race







# Smartphone Owners: Demographics

#### Sample Demographics: Employment







# Type of Smartphone Owned: (multiple responses accepted)



# Smartphone Usage:

How often do you...?



# General Smartphone Usage



# Average number of types of apps used:



### Apps/mobile website usage:



# Apps/mobile website usage:



# Daily App Usage:





# Daily App Usage:





### Mobile Social Behavior



# Social Media App Usage:

Which of the following social media apps or websites do you currently use on your smartphone?



# Social Media App Daily Usage:



### Social Media Apps Used Most:

Which of the following <u>social media</u> apps or websites do you currently use <u>most</u> on your smartphone?



# Local Facebook Groups:

Are you a member of any local Facebook groups or other lo