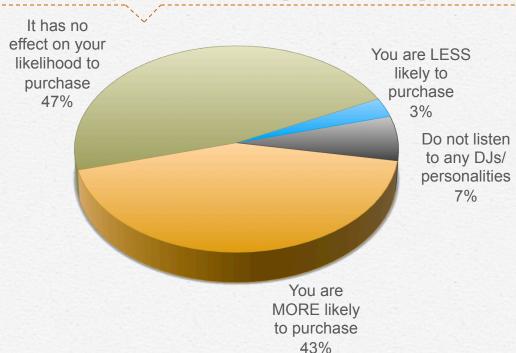

### Facebook App Usage:

What impact, if any, does seeing a radio station DJ or personality post about a product or service on social media have on your likelihood to purchase that product or service?

Base: Use any social media