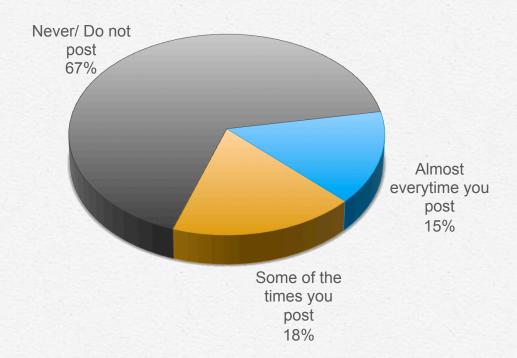

## Facebook App Usage:

How often do you tag your location when posting social media updates?