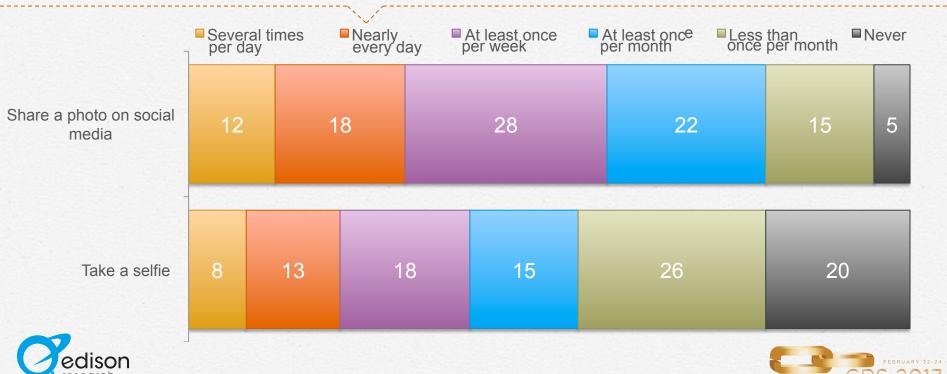

wing social media apps or websites do you currently use on your smartphone?



# Social Media App Daily Usage:



### Social Media Apps Used Most:

Which of the following <u>social media</u> apps or websites do you currently use <u>most</u> on your smartphone?



# Local Facebook Groups:

Are you a member of any local Facebook groups or other local online groups?







Base: Use Facebook

### Facebook Live:



## Facebook App Usage:

How often do you tag your location when posting social media updates?







### Facebook App Usage:

What impact, if any, does seeing a radio station DJ or personality post about a product or service on social media have on your likelihood to purchase that product or service?







Base: Use any social media

# Smartphone Usage:

#### How often do you...?



Base: Use any social media

## Messaging Apps:

Which of the following messaging apps or websites do you currently use on your smartphone?



# Messaging App Daily Usage: