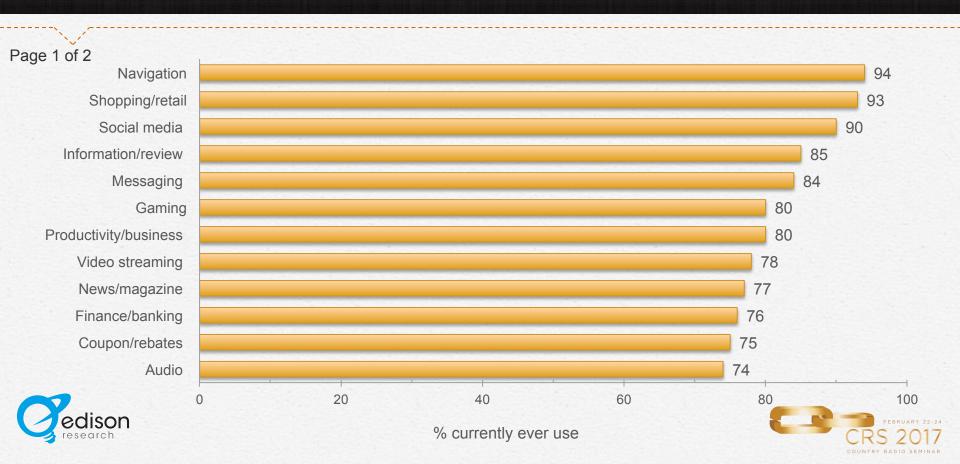

# Social Sharing in the Mobile World

January 2017





# Survey Methodology:

- 1571 interviews (online)
- Adults 18-54
  - 811 men; 760 women
- Interviews conducted 1/12/17 1/18/17
- All respondents own a smartphone
- Data weighted to reflect age, sex, and ethnicity of U.S. population





# **Smartphone Owners: Demographics**

#### Sample Demographics: Sex and Age









# **Smartphone Owners: Demographics**

#### Sample Demographics: Race







# Smartphone Owners: Demographics

#### Sample Demographics: Employment







# Type of Smartphone Owned: (multiple responses accepted)



# Smartphone Usage:

How often do you...?



# General Smartphone Usage



# Average number of types of apps used:



### Apps/mobile website usage:



# Apps/mobile website usage:



# Daily App Usage:





# Daily App Usage:





### Mobile Social Behavior



# Social Media App Usage:

Which of the following social media apps or websites do you currently use on your smartphone?



# Social Media App Daily Usage:



### Social Media Apps Used Most:

Which of the following <u>social media</u> apps or websites do you currently use <u>most</u> on your smartphone?



# Local Facebook Groups:

Are you a member of any local Facebook groups or other local online groups?







Base: Use Facebook

### Facebook Live:



## Facebook App Usage:

How often do you tag your location when posting social media updates?







### Facebook App Usage:

What impact, if any, does seeing a radio station DJ or personality post about a product or service on