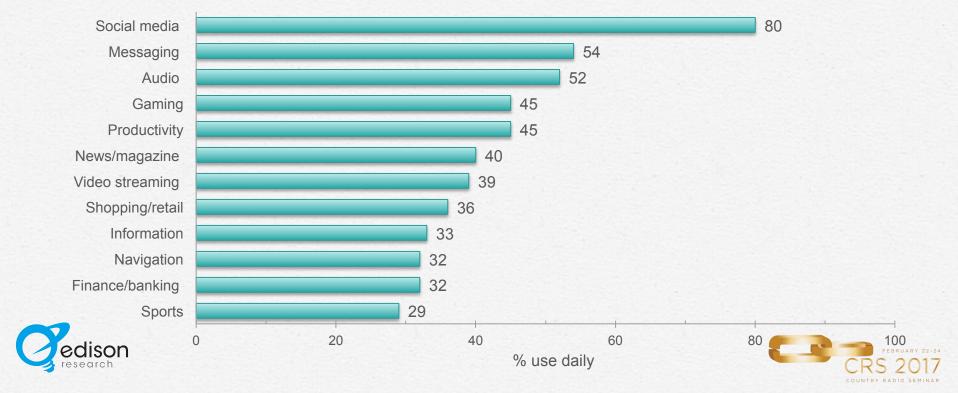

Social Sharing in the Mobile World

January 2017





# Survey Methodology:

- 1571 interviews (online)
- Adults 18-54
  - 811 men; 760 women
- Interviews conducted 1/12/17 1/18/17
- All respondents own a smartphone
- Data weighted to reflect age, sex, and ethnicity of U.S. population





# **Smartphone Owners: Demographics**

#### Sample Demographics: Sex and Age









# **Smartphone Owners: Demographics**

#### Sample Demographics: Race







# Smartphone Owners: Demographics

#### Sample Demographics: Employment







# Type of Smartphone Owned: (multiple responses accepted)



# Smartphone Usage:

How often do you...?



# General Smartphone Usage



# Average number of types of apps used:



### Apps/mobile website usage:



# Apps/mobile website usage:



# Daily App Usage:





# Daily App Usage:





### Mobile Social Behavior



# Social Media App Usage:

Which of the following social media apps or websites do you currently use on your smartphone?



# Social Media App Daily Usage:



### Social Media Apps Used Most:

Which of the following <u>social media</u> apps or websites do you currently use <u>most</u> on your smartphone?



# Local Facebook Groups:

Are you a member of any local Facebook groups or other local online groups?







Base: Use Facebook

### Facebook Live:



## Facebook App Usage:

How often do you tag your location when posting social media updates?







### Facebook App Usage:

What impact, if any, does seeing a radio station DJ or personality post about a product or service on social media have on your likelihood to purchase that pr