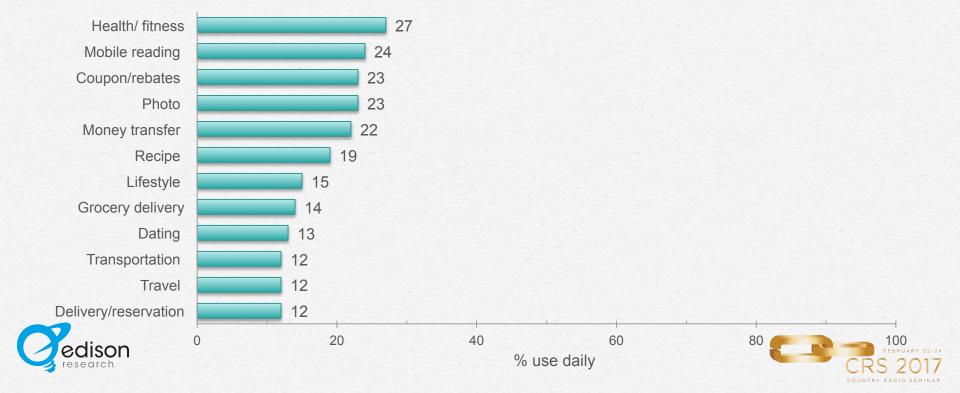

bile World

January 2017





# Survey Methodology:

- 1571 interviews (online)
- Adults 18-54
  - 811 men; 760 women
- Interviews conducted 1/12/17 1/18/17
- All respondents own a smartphone
- Data weighted to reflect age, sex, and ethnicity of U.S. population





# **Smartphone Owners: Demographics**

#### Sample Demographics: Sex and Age









# **Smartphone Owners: Demographics**

#### Sample Demographics: Race







# Smartphone Owners: Demographics

#### Sample Demographics: Employment







# Type of Smartphone Owned: (multiple responses accepted)



# Smartphone Usage:

How often do you...?



# General Smartphone Usage



# Average number of types of apps used:



### Apps/mobile website usage:



# Apps/mobile website usage:



# Daily App Usage:





# Daily App Usage:





### Mobile Social Behavior



# Social Media App Usage:

Which of the following social media apps or websites do you currently use on your smartphone?



# Social Media App Daily Usage:



### Social Media Apps Used Most:

Which of the following <u>social media</u> apps or websites do you currently use <u>most</u> on your smartphone?



# Local Facebook Groups:

Are you a member of any local Facebook groups or other local online groups?







Base: Use Facebook

### Facebook Live:



## Facebook App Usage:

How often do you tag your location when posting social media updates?







### Facebook App Usage:

What impact, if any, does seeing a radio station DJ or personality post about a product or service on social media have on your likelihood to purchase that product or service?