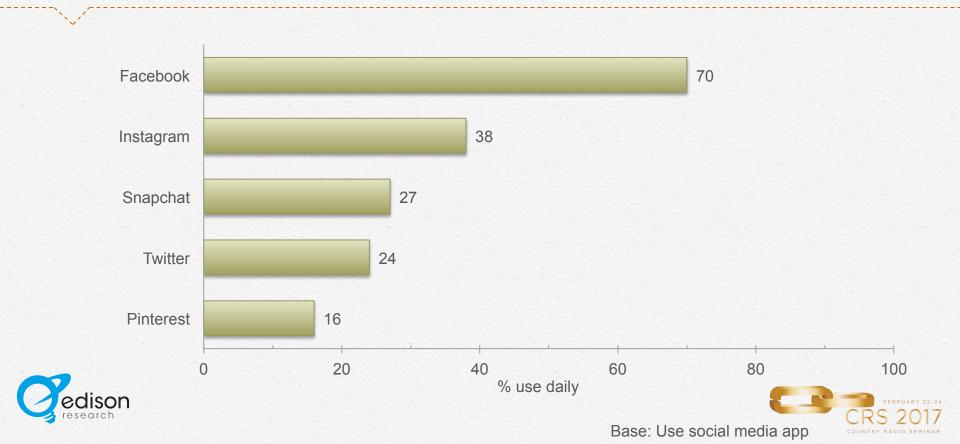

ne
- Data weighted to reflect age, sex, and ethnicity of U.S. population





# **Smartphone Owners: Demographics**

#### Sample Demographics: Sex and Age









# **Smartphone Owners: Demographics**

#### Sample Demographics: Race







# Smartphone Owners: Demographics

#### Sample Demographics: Employment







# Type of Smartphone Owned: (multiple responses accepted)



# Smartphone Usage:

How often do you...?



# General Smartphone Usage



# Average number of types of apps used:



### Apps/mobile website usage:



# Apps/mobile website usage:



# Daily App Usage:





# Daily App Usage:





### Mobile Social Behavior



# Social Media App Usage:

Which of the following social media apps or websites do you currently use on your smartphone?



# Social Media App Daily Usage:



### Social Media Apps Used Most:

Which of the following <u>social media</u> apps or websites do you currently use <u>most</u> on your smartphone?



# Local Facebook Groups:

Are you a member of any local Facebook groups or other local online groups?







Base: Use Facebook

### Facebook Live:



## Facebook App Usage:

How often do you tag your location when posting social media updates?







### Facebook App Usage:

What impact, if any, does seeing a radio station DJ or personality post about a product or service on social media have on your likelihood to purchase that product or service?







Base: Use any social media

# Smartphone Usage:

#### How often do you...?



Base: Use any social media

## Messaging Apps:

Which of the following messaging apps or websites do you curre