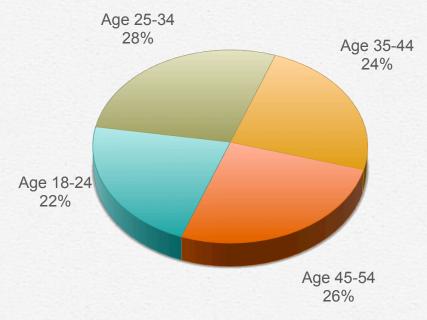

# Social Sharing in the Mobile World

January 2017





# Survey Methodology:

- 1571 interviews (online)
- Adults 18-54
  - 811 men; 760 women
- Interviews conducted 1/12/17 1/18/17
- All respondents own a smartphone
- Data weighted to reflect age, sex, and ethnicity of U.S. population





# **Smartphone Owners: Demographics**

#### Sample Demographics: Sex and Age









# **Smartphone Owners: Demographics**

#### Sample Demographics: Race







# Smartphone Owners: Demographics

#### Sample Demographics: Employment







# Type of Smartphone Owned: (multiple responses accepted)



# Smartphone Usage:

How often do you...?



# General Smartphone Usage



# Average number of types of apps used:



### Apps/mobile website usage:



# Apps/mobile website usage:



# Daily App Usage:





# Daily App Usage:





### Mobile Social Behavior



# Social Media App Usage:

Which of the following social media apps or websites do you currently use on your smartphone?



# Social Media App Daily Usage:



### Social Media Apps Used Most:

Which of the following <u>social media</u> apps or websites do you currently use <u>most</u> on your smartphone?



# Loca